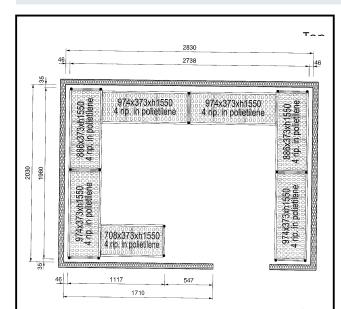

### Stainless Steel Preparation Shelving set for 2830x2030 mm cold room

| ITEM #  |  |  |
|---------|--|--|
| MODEL # |  |  |
| NAME #  |  |  |
| SIS #   |  |  |
| ΔΙΔ #   |  |  |

137106 (CRS2820)

Shelving set, composed of aluminium uprights and 4 polyethylene louvered shelves, for 2830x2030 mm cold rooms

#### Item No.

4-level shelving set. Designed for corner installation along the sides of the cold room. Louvered sectional polyethylene shelves (depth=373mm). Aluminium (20 micron) side uprights (height=1550mm). Adjustable feet.

### **Key Information:**

External dimensions, length

**137106 (CRS2820)** 1117-1960-2738-1960 mm

External dimensions, Depth: 373 mm
External dimensions, Height: 1550 mm
Max loading weight: 4000 kg
Net weight: 108 kg