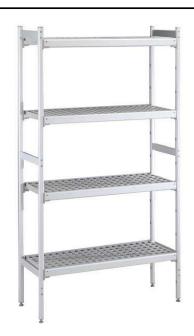

### Stainless Steel Preparation Shelving set for 2830x2030 mm cold room

| ITEM #  |  |  |
|---------|--|--|
| MODEL # |  |  |
| NAME #  |  |  |
| SIS #   |  |  |
| ΔΙΔ #   |  |  |

137106 (CRS2820)

Shelving set, composed of aluminium uprights and 4 polyethylene louvered shelves, for 2830x2030 mm cold rooms

#### Item No.

4-level shelving set. Designed for corner installation along the sides of the cold room. Louvered sectional polyethylene shelves (depth=373mm). Aluminium (20 micron) side uprights (height=1550mm). Adjustable feet.

#### Construction

- Uprights and shelf frames constructed entirely in anodized aluminium (20 micron).
- 4 tiers.
- Shelves made by section of polyethylene tablets.
- Sectional polyethylene shelves are dishwasher safe.